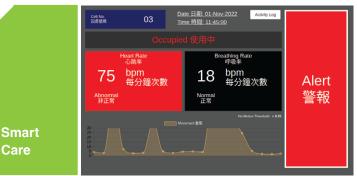

#### Elderly Fall Detection and Bed Exit Alarm

Our Al-driven 6-in-1 Fall and Bed Exit Detection Solution offers contact-free, real-time monitoring, reducing risks by detecting falls, bed exit, prolonged occupancy, abnormal vital signs, and inactivity, allowing caregivers to take immediate action.

#### **Vital Signs Monitoring**

Using advanced IR-UWB radar technology, the Vital Signs Sensor continuously monitors key health indicators, ensuring timely alerts for abnormal conditions, especially when an individual is unattended.

#### VITALS - 2 in 1 Sensors Detect Bed Exit and Vital Signs

VITALS, with its continuous monitoring, provides real-time alerts for vital sign abnormalities, bed exit detection, and caregiver reminders for essential patient care tasks, ensuring enhanced safety and proactive management.