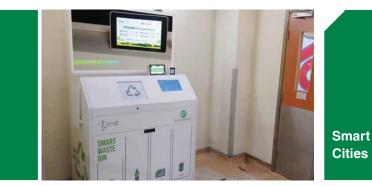

Disinfection robots for shopping mall

Auto-sorting recycling bin at hospital

Smart anti-wandering system deployed in over 80 elder care centres in Hong Kong

Built and operate Hong Kong's first mobile branch for a note-issuing bank

#### Auto-sorting Recycling Bin

Equipped with AI and image processing, the Auto-Sorting Recycling Bin automatically detects and sorts recyclables, enhancing accuracy and minimizing human errors in the recycling process.