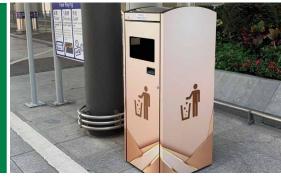

Smart bin at transportation infrastructure

Vital sensor solutions for a department under the Hong Kong Government

**Smart Waste Bin** 

Our Smart Waste Bin features auto compression, maximizing space and reducing the need for frequent collection trips, improving operational efficiency.