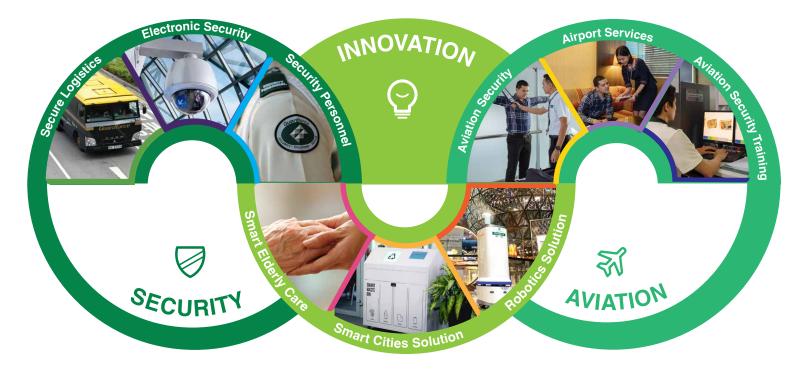

Through GF Technovation (Hong Kong), GuardSolutions (Macau) and Security Service Solutions (Thailand), our technology arms, we integrate Al-driven security, robotics, and ESG solutions to enhance business efficiency and sustainability through our four key focuses: Smart Elderly Solutions, Smart Cities, Robotics, and Advanced Security Solutions. As a company dedicated to safety, reliability, and innovation, we continuously evolve to meet the changing needs of businesses while upholding the highest standards in security and smart technology.

#### GF Technovation: Pioneering Smart Technology Solutions

GF Technovation leads in AI, robotics, and IoT, delivering cutting-edge solutions in security, automation, and sustainability. Our expertise spans **Smart Elderly Solutions**, **Smart Cities**, **Advanced Security**, and **Robotics** enhancing efficiency, safety, and environmental responsibility. Widely adopted by NGOs, governments, and corporations, our award-winning solutions drive innovation across Hong Kong and Asia, empowering businesses with future-ready technology.