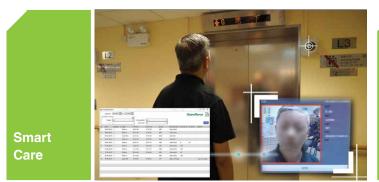

#### **Advance Security**

GF Technovation delivers cutting-edge security solutions with Facial Recognition and Video Analytics, enhancing access control, surveillance, and threat detection. Powered by AI and real-time data analysis, our technology ensures accurate identity verification, automated monitoring, and proactive security alerts, helping businesses strengthen safety, efficiency, and risk management.

#### **Facial Recognition**

Our Facial Recognition Solutions improve access control, attendance tracking, and security monitoring with real-time identity verification.

#### **Video Analytic**

Al-powered Video Analytics enables proactive security by analyzing footage for risks, behaviors, and crowd movements.