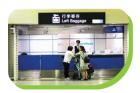

#### Left Luggage

Conveniently located at Kowloon Station and Hong Kong Station on the Airport Express Line, Guardforce's Left Luggage Service offers secure and hassle-free short-term storage for travelers. With flexible access hours and strict security protocols, it ensures safe and convenient luggage storage for individuals on the move.