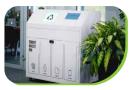

**Smart Waste Bin** 

Our Smart Waste Bin features auto compression, maximizing space and reducing the need for frequent collection trips, improving operational efficiency.

#### Auto-sorting Recycling Bin

Equipped with AI and image processing, the Auto-Sorting Recycling Bin automatically detects and sorts recyclables, enhancing accuracy and minimizing human errors in the recycling process.